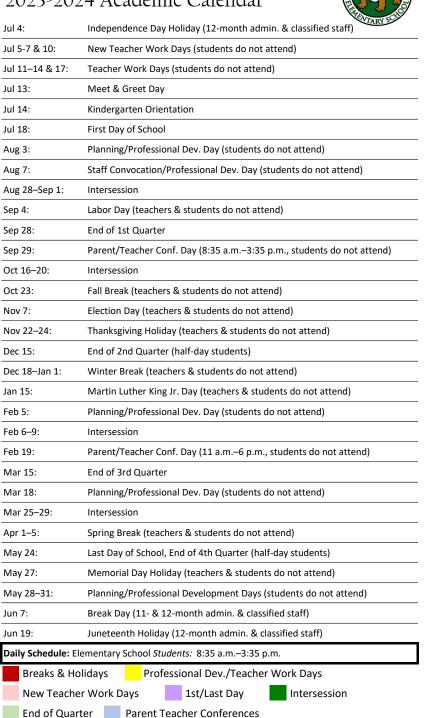

# W. M. Bass Elementary School 2023-2024 Academic Calendar

### **Religious/Cultural Observances**

Eid al-Adha: sundown June 28–sundown June 29, 2023

Rosh Hashanah: sundown Sept. 15-sundown Sept. 17, 2023

Yom Kippur: sundown Sept. 24–sundown Sept. 25, 2023

Diwali: Nov. 12, 2023

Hanukkah: sundown Dec. 7–sundown Dec. 15, 2023

Christmas: Dec. 25, 2023

Kwanzaa: Dec. 26, 2023–Jan. 1, 2024

Chinese New Year: Feb. 10, 2024

Ash Wednesday: Feb. 14, 2024

Maha Shivratri: March 8, 2024

Ramadan: sunset March 10–April 9, 2024

Holi: sundown March 24–sundown March 25, 2024

Good Friday: March 29, 2024

Easter: March 31, 2024

Eid al-Fitr: sundown April 9-sundown April 10, 2024

Passover: sundown April 22-sundown April 30, 2024

\* Religious Holidays: Please be aware that some students, parents, and staff may be absent and unable to attend special functions during the school days and evenings noted.

#### **Recognition Days**

Attendance Awareness Month: Sept. 1–30, 2023 Nat'l. Suicide Prevention Week: Sept. 10-16, 2023 Nat'l. Hispanic Heritage Month: Sept. 15-Oct. 15, 2023 Constitution Day: Sept. 17, 2023 (observered Sept. 15, 2023) **Disability History & Awareness Month:** Oct. 1-31. 2023 Nat'l. Bullying Prevention Month: Oct. 1-31, 2023 School Bus Safety Awareness Month: Oct. 1-31, 2023 Farm to School Month: Oct. 1-31, 2023 Nat'l. School Lunch Week: Oct. 9-13, 2023 America's Safe School Week: Oct. 15-21, 2023 Digital Citizenship Week: Oct. 16-20, 2023 School Bus Safety Week: Oct. 16-20, 2023 Unity Day: Oct. 18, 2023

Family Engagement in Schools Month: Nov. 1-30. 2023 School Psychology Awareness Week: Nov. 6–10, 2023 American Education Week: Nov. 13–17, 2023 Special Education Day: Dec. 2, 2023 **Computer Science Education Week:** Dec. 6-12, 2023 VA School Principals Appreciation Week: Jan. 14-20. 2024 Black History Month: Feb. 1-29, 2024 VSBA School Board Appreciation Month: Feb. 1-29, 2024 Career & Technical Education Month: Feb. 1-29. 2024 Nat'l. School Counseling Week: Feb. 5-9, 2024 Nat'l. SRO Appreciation Day: Feb. 15, 2024 Nat'l School Bus Driver Appreciation Day: Feb. 22. 2024 Youth Art Month: March 1-31, 2024

## **Parent Teacher Conferences**

(students do not attend) Sep. 29, 2023 - 8:35 a.m.-3:35 p.m. Feb. 19, 2024 - 11 a.m.-6 p.m.

#### **Student Half-Day Dismissal Times**

Elementary: 12:05 p.m.

Music in Our Schools Month:

Nat'l. School Social Work Week:

Nat'l. School Breakfast Week:

Month of the Military Child:

Public School Volunteer Week:

Administrative Professionals Day:

School Principals Day: May 1, 2024

Nat'l. Teacher Appreciation Week:

School Nurse Day: May 8, 2024

School Lunch Hero Day: May 3, 2024

Women's History Month: March 1-31, 2024

Read Across America Day: March 2, 2024

School Library Month: April 1-30, 2024

Nat'l. School Librarian Day: April 4, 2024

March 1–31, 2024

March 3-9, 2024

March 4-8, 2024

April 1-30, 2024

April 22-26, 2024

April 24, 2024

May 6-10, 2024

#### **Interims & Report Cards**

First Quarter Aug. 18, 2023 (Interim) Oct. 5, 2023 (Report card)

Second Quarter Nov. 10, 2023 (Interim) Jan. 5, 2024 (Report card)

## Third Quarter Feb. 2, 2024 (Interim) Mar. 22, 2024 (Report card)

Fourth Quarter May 3, 2024 (Interim) May 24, 2024 (Report card)